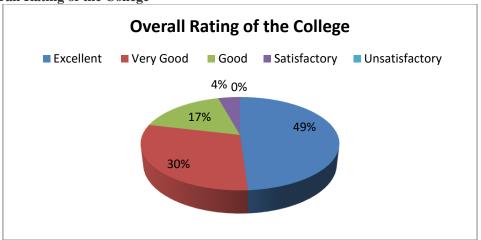

## 10. Overall Rating of the College

**Action Taken:** The Analysis report is submitted to the Head of the Institution and after gone through the report, the Head of the Institution called for a meeting and discussed the report with the faculty members and requested to work for further improvement sincerely.