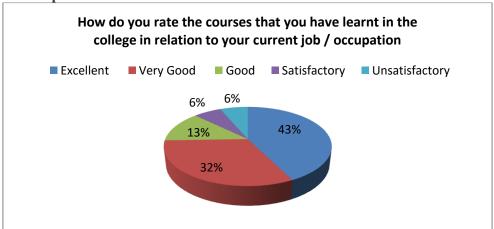

# RAMKRISHNA MAHAVIDYALAYA Alumni Feedback Analysis for the Academic Session 2017-18

1. How do you rate the courses that you have learnt in the college in relation to your current job / occupation

2. Infrastructure and Lab facilities