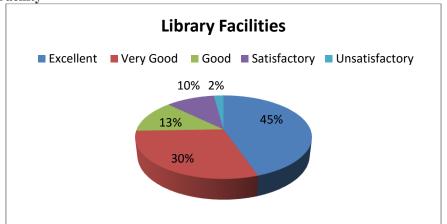

# RAMKRISHNA MAHAVIDYALAYA Alumni Feedback Analysis for the Academic Session 2017-18

1. How do you rate the courses that you have learnt in the college in relation to your current job / occupation



2. Infrastructure and Lab facilities



3. Ambience



4. Canteen Facility

Ans: There is no canteen in the campus but construction is under progress.

## 5. Faculty



# 6. Library Facility



# 7. Office Staff Communication



### 8. Educational Resources



### 9. Admission Procedure



## 10. Overall Rating of the College



**Action Taken:** The Analysis report is submitted to the Head of the Institution and after gone through the report, the Head of the Institution called for a meeting and discussed the report with the faculty members and requested to work for further improvement sincerely.