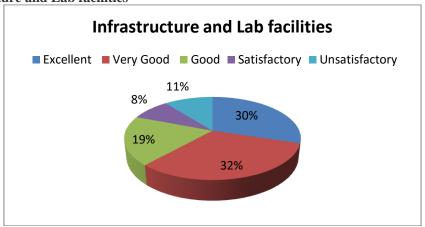

# RAMKRISHNA MAHAVIDYALAYA Alumni Feedback Analysis for the Academic Session 2017-18

1. How do you rate the courses that you have learnt in the college in relation to your current job / occupation

2. Infrastructure and Lab facilities