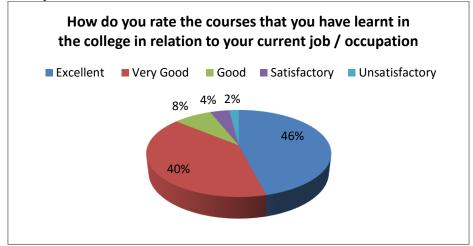

# **Alumni Feedback Analysis for the Academic Session 2018-19**

1. How do you rate the courses that you have learnt in the college in relation to your current job / occupation

2. Infrastructure and Lab facilities