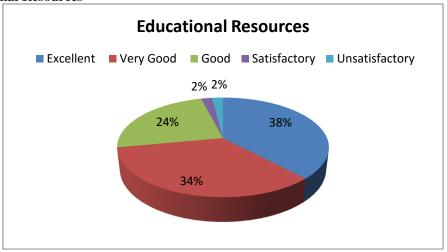

## RAMKRISHNA MAHAVIDYALAYA

# **Alumni Feedback Analysis for the Academic Session 2018-19**

1. How do you rate the courses that you have learnt in the college in relation to your current job / occupation



2. Infrastructure and Lab facilities



3. Ambience



4. Canteen Facility
Ans: There is no canteen in the campus but construction is under progress.

### 5. Faculty



## 6. Library Facility



#### 7. Office Staff Communication



#### 8. Educational Resources



#### 9. Admission Procedure



#### 10. Overall Rating of the College



**Action Taken:** The Analysis report is submitted to the Head of the Institution and after gone through the report, the Head of the Institution called for a meeting and discussed the report with the faculty members and requested to work for further improvement sincerely.