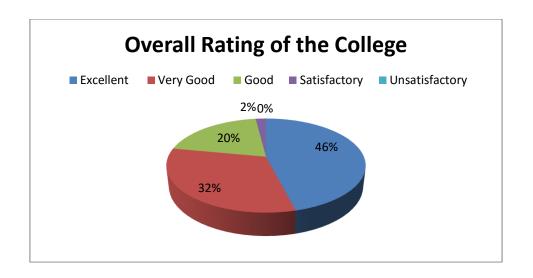

#### 10. Overall Rating of the College

**Action Taken:** The Analysis report is submitted to the Head of the Institution and after gone through the report, the Head of the Institution called for a meeting and discussed the report with the faculty members and requested to work for further improvement sincerely.