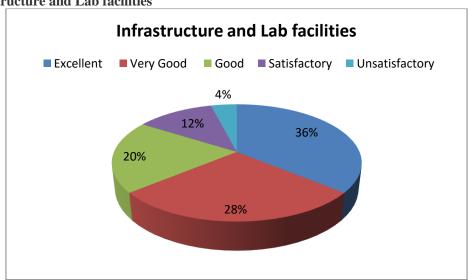

# **Alumni Feedback Analysis for the Academic Session 2018-19**

1. How do you rate the courses that you have learnt in the college in relation to your current job / occupation

2. Infrastructure and Lab facilities