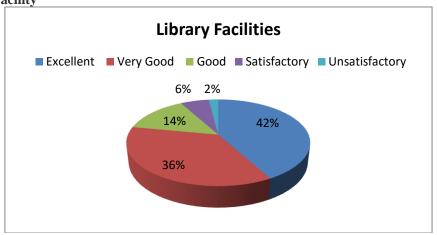

## RAMKRISHNA MAHAVIDYALAYA

# **Alumni Feedback Analysis for the Academic Session 2018-19**

1. How do you rate the courses that you have learnt in the college in relation to your current job / occupation



2. Infrastructure and Lab facilities



3. Ambience



4. Canteen Facility
Ans: There is no canteen in the campus but construction is under progress.

### 5. Faculty



## 6. Library Facility



#### 7. Office Staff Communication



#### 8. Educational Resources



#### 9. Admission Procedure



#### 10. Overall Rating of the College



**Action Taken:** The Analysis report is submitted to the Head of the Institution and after gone through the report, the Head of the Institution called for a meeting and discussed the report with the faculty members and requested to work for further improvement sincerely.