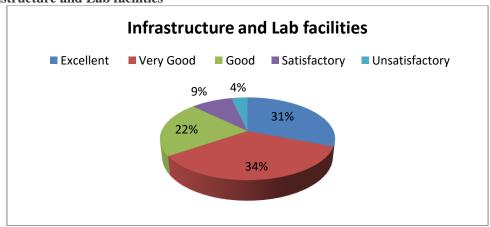

# **Alumni Feedback Analysis for the Academic Session 2019-20**

1. How do you rate the courses that you have learnt in the college in relation to your current job / occupation

2. Infrastructure and Lab facilities