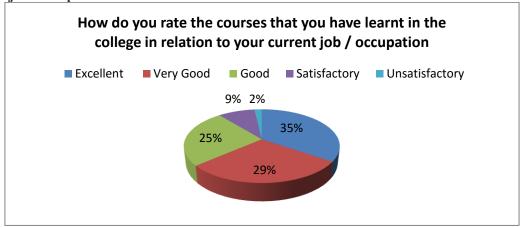

# **Alumni Feedback Analysis for the Academic Session 2019-20**

1. How do you rate the courses that you have learnt in the college in relation to your current job / occupation

2. Infrastructure and Lab facilities