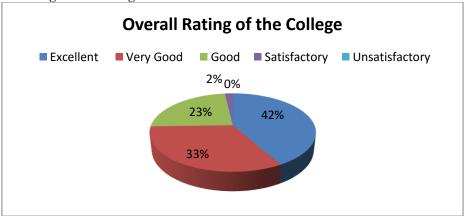

### 10. Overall Rating of the College

**Action Taken:** The Analysis report is submitted to the Head of the Institution and after gone through the report, the Head of the Institution called for a meeting and discussed the report with the faculty members and requested to work for further improvement sincerely.