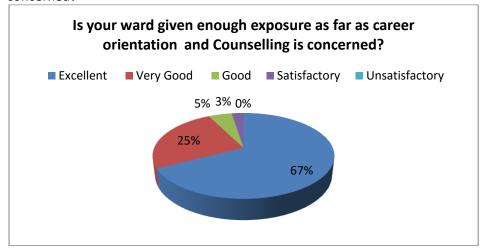

3. Is your ward happy with the hostel facilities?

4. Is your ward given enough exposure as far as career orientation and Counselling is concerned?

5. Is the environment of the college friendly for the students to discuss and inform their problems to the Teachers?