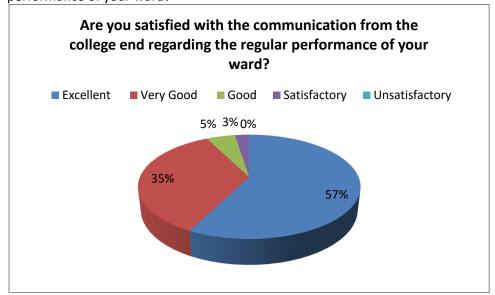

6. Is the authority easily approachable regarding any queries?

7. Are you satisfied with the communication from the college end regarding the regular performance of your ward?

**Action Taken:** The Analysis report is submitted to the Head of the Institution and after gone through the report, the Head of the Institution called for a meeting and discussed the report with the faculty members and requested to work for further improvement sincerely.