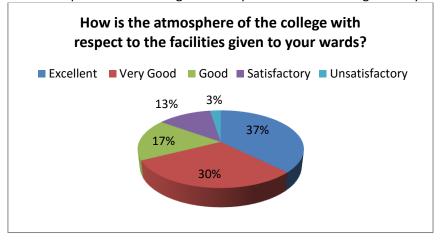

## RAMKRISHNA MAHAVIDYALAYA Parents' Feedback Analysis for the Academic Session 2017-18

1. How is the atmosphere of the college with respect to the facilities given to your wards?

2. Do you think that the college environment is favourable for the overall development of your ward?