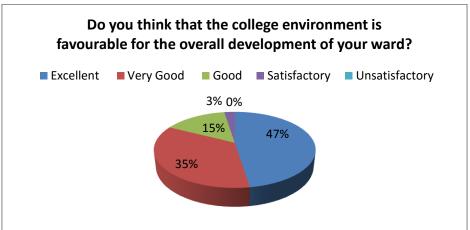

## RAMKRISHNA MAHAVIDYALAYA Parents' Feedback Analysis for the Academic Session 2017-18

1. How is the atmosphere of the college with respect to the facilities given to your wards?

2. Do you think that the college environment is favourable for the overall development of your ward?