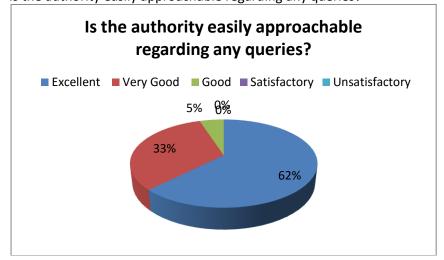

6. Is the authority easily approachable regarding any queries?

7. Are you satisfied with the communication from the college end regarding the regular performance of your ward?

**Action Taken:** The Analysis report is submitted to the Head of the Institution and after gone through the report, the Head of the Institution called for a meeting and discussed the report with the faculty members and requested to work for further improvement sincerely.