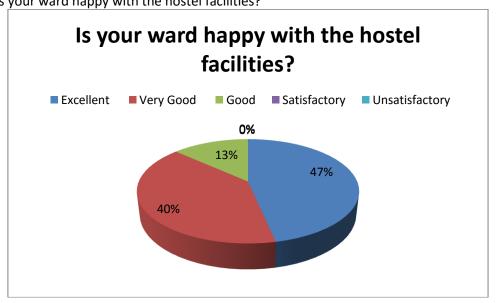

3. Is your ward happy with the hostel facilities?

4. Is your ward given enough exposure as far as career orientation and Counselling is concerned?

5. Is the environment of the college friendly for the students to discuss and inform their problems to the Teachers?