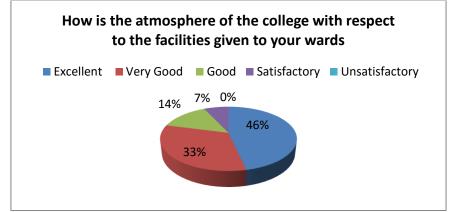

## RAMKRISHNA MAHAVIDYALAYA Parents' Feedback Analysis for the Academic Session 2018-19

1. How is the atmosphere of the college with respect to the facilities given to your wards?

2. Do you think that the college environment is favourable for the overall development of your ward?