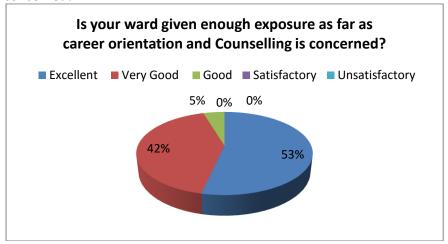

3. Is your ward happy with the hostel facilities?

4. Is your ward given enough exposure as far as career orientation and Counselling is concerned?

5. Is the environment of the college friendly for the students to discuss and inform their problems to the Teachers?