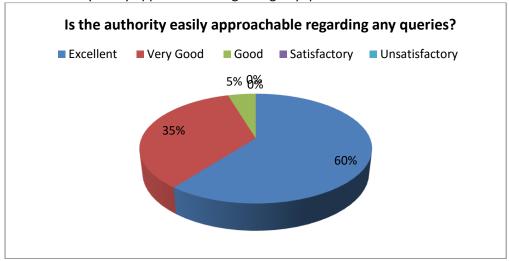

6. Is the authority easily approachable regarding any queries?

7. Are you satisfied with the communication from the college end regarding the regular performance of your ward?

**Action Taken:** The Analysis report is submitted to the Head of the Institution and after gone through the report, the Head of the Institution called for a meeting and discussed the report with the faculty members and requested to work for further improvement sincerely.