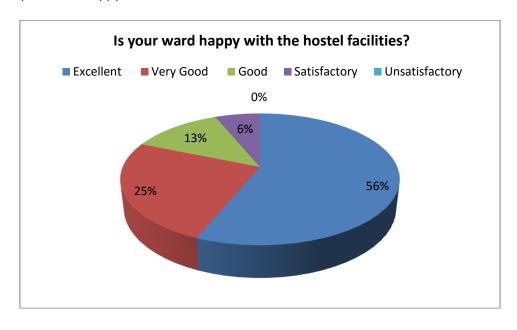

3. Is your ward happy with the hostel facilities?

4. Is your ward given enough exposure as far as career orientation and Counselling is concerned?

5. Is the environment of the college friendly for the students to discuss and inform their problems to the Teachers?