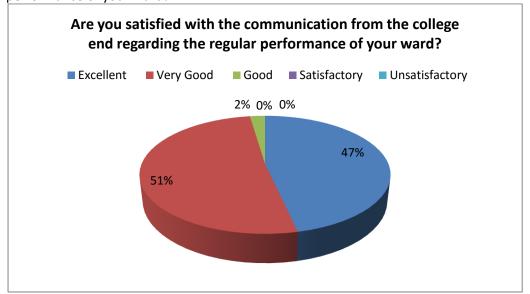

6. Is the authority easily approachable regarding any queries?

7. Are you satisfied with the communication from the college end regarding the regular performance of your ward?

**Action Taken:** The Analysis report is submitted to the Head of the Institution and after gone through the report, the Head of the Institution called for a meeting and discussed the report with the faculty members and requested to work for further improvement sincerely.