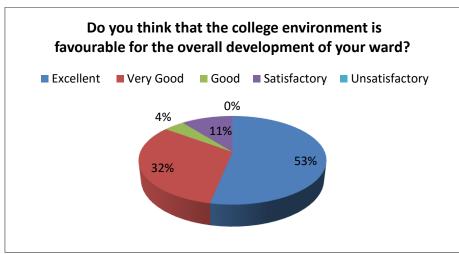

## RAMKRISHNA MAHAVIDYALAYA Parents' Feedback Analysis for the Academic Session 2019-20

1. How is the atmosphere of the college with respect to the facilities given to your wards?

2. Do you think that the college environment is favourable for the overall development of your ward?