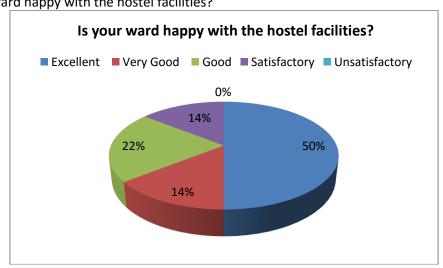

3. Is your ward happy with the hostel facilities?

4. Is your ward given enough exposure as far as career orientation and Counselling is concerned?

5. Is the environment of the college friendly for the students to discuss and inform their problems to the Teachers?