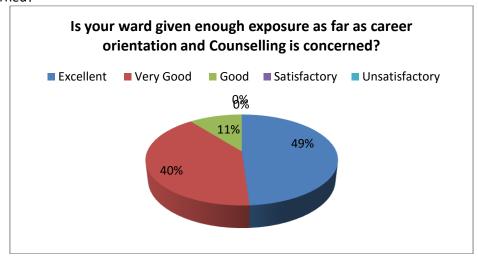

3. Is your ward happy with the hostel facilities?

4. Is your ward given enough exposure as far as career orientation and Counselling is concerned?

5. Is the environment of the college friendly for the students to discuss and inform their problems to the Teachers?