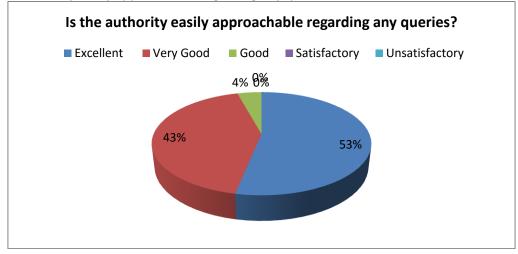

6. Is the authority easily approachable regarding any queries?

7. Are you satisfied with the communication from the college end regarding the regular performance of your ward?

**Action Taken:** The Analysis report is submitted to the Head of the Institution and after gone through the report, the Head of the Institution called for a meeting and discussed the report with the faculty members and requested to work for further improvement sincerely.