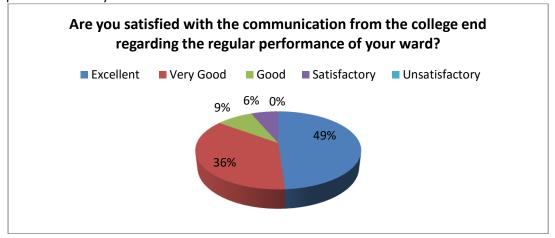

6. Is the authority easily approachable regarding any queries?

7. Are you satisfied with the communication from the college end regarding the regular performance of your ward?

**Action Taken:** The Analysis report is submitted to the Head of the Institution and after gone through the report, the Head of the Institution called for a meeting and discussed the report with the faculty members and requested to work for further improvement sincerely.