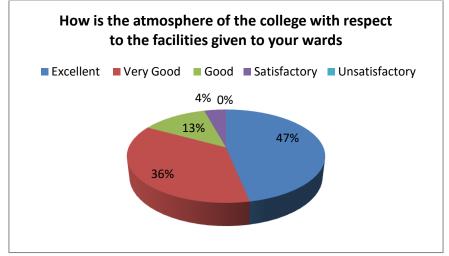

## RAMKRISHNA MAHAVIDYALAYA Parents' Feedback Analysis for the Academic Session 2019-20

1. How is the atmosphere of the college with respect to the facilities given to your wards?

2. Do you think that the college environment is favourable for the overall development of your ward?