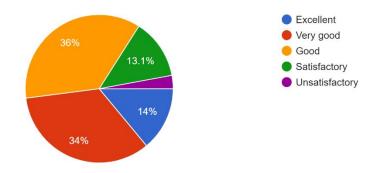

Q.5. Is the environment of the college friendly for the students to discuss and inform their problems to the Teachers? <sup>346</sup> responses

Q.6. Is the authority easily approachable regarding any queries? 344 responses