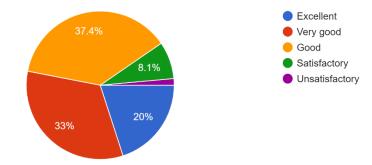

Q.7. Are you satisfied with the communication from the college end regarding the regular performance of your ward? <sup>347</sup> responses

Action Taken: The Analysis report is submitted to the Head of the Institution and after gone through the report, the Head of the Institution called for a meeting and discussed the report with the faculty members and requested to work for further improvement sincerely.