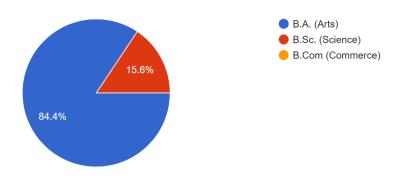

## Parents Feedback-2020-2021

Stream in which your wards (son/daughter) is studying currently 346 responses

Q.1. How is the atmosphere of the college with respect to the facilities given to your wards <sup>345</sup> responses