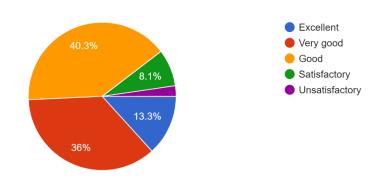

## Parents Feedback-2020-2021

Stream in which your wards (son/daughter) is studying currently 346 responses

Q.1. How is the atmosphere of the college with respect to the facilities given to your wards <sup>345</sup> responses