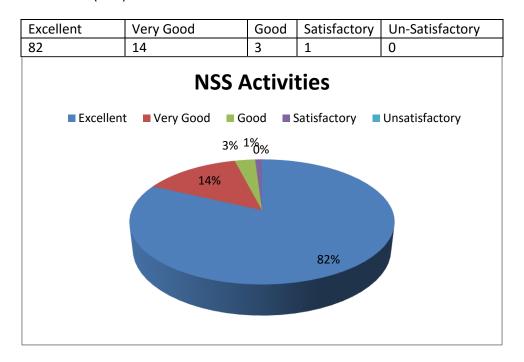

--------------|-----------------|----------------------|-----------------|
| 70         | 20                | 8               | 1                    | 1               |
| Cle        | anliness in t     | he co           | llege car            | npus            |
| ■ Excellen | t ■ Very Good ■ G | ood ■           | Satisfactory <b></b> | Unsatisfactory  |
|            | 1                 | <sup>%</sup> 1% |                      |                 |
|            | 20%               |                 |                      |                 |
|            |                   |                 | 70%                  |                 |
|            |                   |                 |                      |                 |

## 9. Cultural Activities (in %)



## 10. NSS Activities (in %)



#### 11. NCC Activities (in %)



## 12. Routine Classes (in %)



## 13. Remedial Classes/ Tutorials (in %)



#### 14. Grievance Redressal by the College (in %)

| Excellent                                    | Very Good      | Good    | Satisfactory          | Un-Satisfactory |  |
|----------------------------------------------|----------------|---------|-----------------------|-----------------|--|
| 52                                           | 23             | 18      | 2                     | 5               |  |
| Grievance redressal by the college authority |                |         |                       |                 |  |
| ■ Excellent                                  | t ■Very Good ■ | Good ■: | Satisfactory <b>=</b> | Unsatisfactory  |  |
|