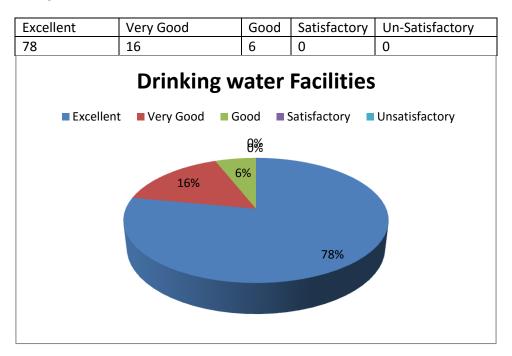

| 10   | 4            | 1               |  |  |
| Playground/ Sports Facilities |                   |      |              |                 |  |  |
| ■ Excellen                    | t ■ Very Good ■ G | ood  | Satisfactory | Unsatisfactory  |  |  |
|                               | 4%                | 1%   |              |                 |  |  |
|                               | 10%               |      |              |                 |  |  |
|                               |                   |      | 71%          |                 |  |  |
|                               |                   |      |              |                 |  |  |

## 4. Canteen Facilities (in %)

Answer: There is no Canteen in the Campus but Construction is under process.

## 5. Drinking Water Facilities (in %)



## 6. Toilet Facilities (in %)

| Excellent         | Very Good       | Good | Satisfactory         | Un-Satisfactory |  |  |
|-------------------|-----------------|------|----------------------|-----------------|--|--|
| 73                | 18              | 9    | 0                    | 0               |  |  |
| Toilet Facilities |                 |      |                      |                 |  |  |
| ■ Excellent       | t ■ Very Good ■ | Good | Satisfactory <b></b> | Unsatisfactory  |  |  |
|                   |                 | 9%   |                      |                 |  |  |
|                   | 18%             | 9%   |                      |                 |  |  |
|                   |                 |      | 73%                  |                 |  |  |
|