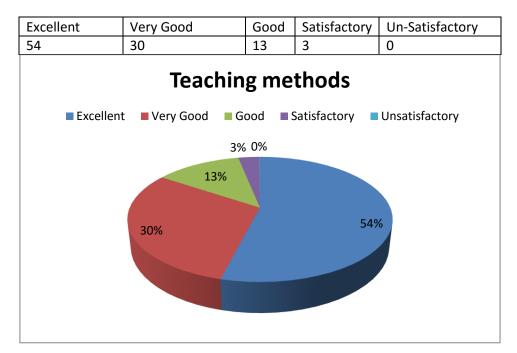

|
|-----------------------|-------------------|---------|--------------|-----------------|--|--|
| 59                    | 32                | 6       | 3            | 0               |  |  |
| Clarity of expression |                   |         |              |                 |  |  |
| ■ Excellent           | t ■ Very Good ■ G | ood = S | Satisfactory | Unsatisfactory  |  |  |
|                       | 3%                | 6 0%    |              |                 |  |  |
|                       | 32%               |         |              |                 |  |  |
|                       |                   |         | 59%          |                 |  |  |
|                       |                   |         |              |                 |  |  |

## 7. Teaching Methods by Teachers



## 8. Active Learning Methodology (in %)



#### 9. Availability to Students outside the class

| Excellent                                  | Vary Cood         | Good   | Satisfactory          | Un-Satisfactory |  |  |
|--------------------------------------------|-------------------|--------|-----------------------|-----------------|--|--|
|                                            | Very Good         |        |                       |                 |  |  |
| 55                                         | 31                | 9      | 5                     | 0               |  |  |
| Availability to students outside the class |                   |        |                       |                 |  |  |
| ■ Excellent                                | t ■ Very Good ■ G | ood ■9 | Satisf