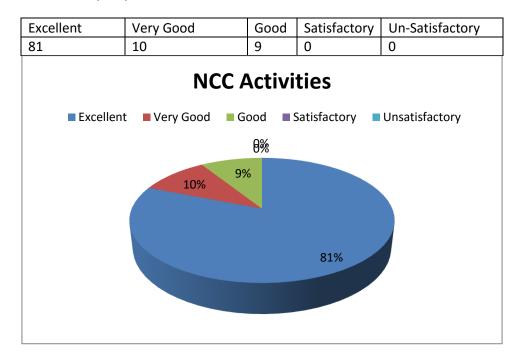

---------------------|-----------------|
| 70         | 20                | 8               | 1                    | 1               |
| Cle        | anliness in t     | he co           | llege car            | npus            |
| ■ Excellen | t ■ Very Good ■ G | ood ■           | Satisfactory <b></b> | Unsatisfactory  |
|            | 1                 | <sup>%</sup> 1% |                      |                 |
|            | 20%               |                 |                      |                 |
|            |                   |                 | 70%                  |                 |
|            |                   |                 |                      |                 |

## 9. Cultural Activities (in %)



## 10. NSS Activities (in %)



#### 11. NCC Activities (in %)



## 12. Routine Classes (in %)



## 13. Remedial Classes/ Tutorials (in %)



#### 14. Grievance Redressal by the College (in %)

| Excellent                                    | Very Good      | Good    | Satisfactory          | Un-Satisfactory |  |
|----------------------------------------------|----------------|---------|-----------------------|-----------------|--|
| 52                                           | 23             | 18      | 2                     | 5               |  |
| Grievance redressal by the college authority |                |         |                       |                 |  |
| ■ Excellent                                  | t ■Very Good ■ | Good ■: | Satisfactory <b>=</b> | Unsatisfactory  |  |
|                                              | 2%