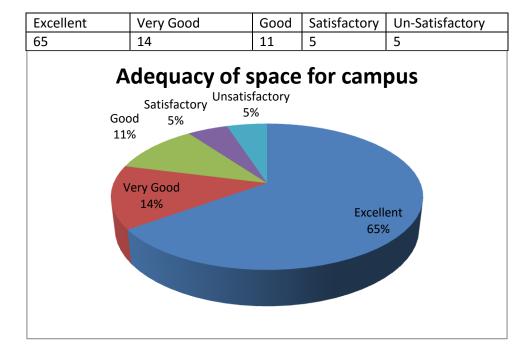

|
|-------------------|-----------------|------|----------------------|-----------------|--|--|
| 73                | 18              | 9    | 0                    | 0               |  |  |
| Toilet Facilities |                 |      |                      |                 |  |  |
| ■ Excellent       | t ■ Very Good ■ | Good | Satisfactory <b></b> | Unsatisfactory  |  |  |
|                   |                 | 9%   |                      |                 |  |  |
|                   | 18%             | 9%   |                      |                 |  |  |
|                   |                 |      | 73%                  |                 |  |  |
|                   |                 |      |                      |                 |  |  |

## 7. Adequacy of Space for Campus (in %)



## 8. Cleanliness in the College (in %)

| Excellent  | Very Good         | Good            | Satisfactory         | Un-Satisfactory |
|------------|-------------------|-----------------|----------------------|-----------------|
| 70         | 20                | 8               | 1                    | 1               |
| Cle        | anliness in t     | he co           | llege car            | npus            |
| ■ Excellen | t ■ Very Good ■ G | ood ■           | Satisfactory <b></b> | Unsatisfactory  |
|            | 1                 | <sup>%</sup> 1% |                      |                 |
|            | 20%               |                 |                      |                 |
|            |                   |                 | 70%                  |                 |
|