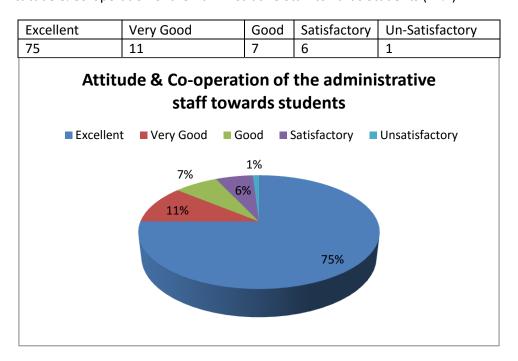

#### 15. Attitude & Co-operation of the Administrative Staff towards Students (in %)

**Action Taken:** The Analysis report is submitted to the Head of the Institution and after gone through the report, the Head of the Institution called for a meeting and discussed the report with the faculty members and requested to work for further improvement sincerely.