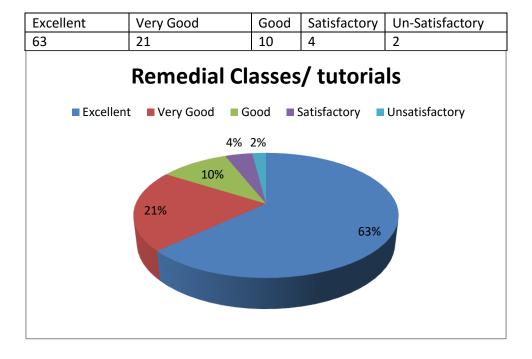

| 1                    | 1               |
| Cle        | anliness in t     | he co           | llege car            | npus            |
| ■ Excellen | t ■ Very Good ■ G | ood ■           | Satisfactory <b></b> | Unsatisfactory  |
|            | 1                 | <sup>%</sup> 1% |                      |                 |
|            | 20%               |                 |                      |                 |
|            |                   |                 | 70%                  |                 |
|            |                   |                 |                      |                 |

## 9. Cultural Activities (in %)



## 10. NSS Activities (in %)



#### 11. NCC Activities (in %)



## 12. Routine Classes (in %)



## 13. Remedial Classes/ Tutorials (in %)



#### 14. Grievance Redressal by the College (in %)

| Excellent                                    | Very Good      | Good    | Satisfactory          | Un-Satisfactory |  |
|----------------------------------------------|----------------|---------|-----------------------|-----------------|--|
| 52                                           | 23             | 18      | 2                     | 5               |  |
| Grievance redressal by the college authority |                |         |                       |                 |  |
| ■ Excellent                                  | t ■Very Good ■ | Good ■: | Satisfactory <b>=</b> | Unsatisfactory  |  |
|                                              | 2%             |         |                       |                 |  |
|