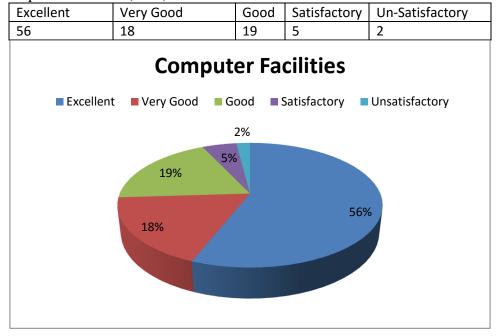

--|--------------|-----------------|--|
| Excellent          | Very Good     |      | Good   | Satisfactory | Un-Satisfactory |  |
| 65                 | 17            |      | 14     | 3            | 1               |  |
| Library Facilities |               |      |        |              |                 |  |
| ■ Excellent        | t ■ Very Good | ■ Go | ood ■9 | Satisfactory | Unsatisfactory  |  |
|                    |               | 3%   | 1%     |              |                 |  |
|                    | 14%           |      |        |              |                 |  |
|                    |               |      |        | 65%          |                 |  |
|                    |               |      |        |              |                 |  |

2. Computer Facilities (in %)



## 3. Playground/ Sports Facilities (in %)

| Excellent                     | Very Good         | Good | Satisfactory | Un-Satisfactory |  |  |
|-------------------------------|-------------------|------|--------------|-----------------|--|--|
| 71                            | 14                | 10   | 4            | 1               |  |  |
| Playground/ Sports Facilities |                   |      |              |                 |  |  |
| ■ Excellen                    | t ■ Very Good ■ G | ood  | Satisfactory | Unsatisfactory  |  |  |
|                               | 4%                | 1%   |              |                 |  |  |
|                               | 10%               |      |              |                 |  |  |
|                               |                   |