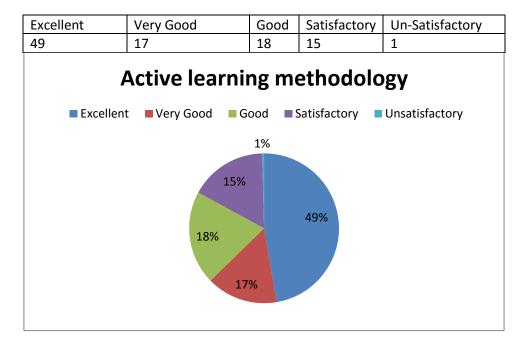

---|---------|--------------|-----------------|--|--|
| 59                    | 32                | 6       | 3            | 0               |  |  |
| Clarity of expression |                   |         |              |                 |  |  |
| ■ Excellent           | t ■ Very Good ■ G | ood = S | Satisfactory | Unsatisfactory  |  |  |
|                       | 3%                | 6 0%    |              |                 |  |  |
|                       | 32%               |         |              |                 |  |  |
|                       |                   |         | 59%          |                 |  |  |
|                       |                   |         |              |                 |  |  |

## 7. Teaching Methods by Teachers



## 8. Active Learning Methodology (in %)



#### 9. Availability to Students outside the class

| Excellent                                  | Vary Cood         | Good   | Satisfactory          | Un-Satisfactory |  |  |
|--------------------------------------------|-------------------|--------|-----------------------|-----------------|--|--|
|                                            | Very Good         |        |                       |                 |  |  |
| 55                                         | 31                | 9      | 5                     | 0               |  |  |
| Availability to students outside the class |                   |        |                       |                 |  |  |
| ■ Excellent                                | t ■ Very Good ■ G | ood ■9 | Satisfactory <b>=</b> | Unsatisfactory  |  |  |
|