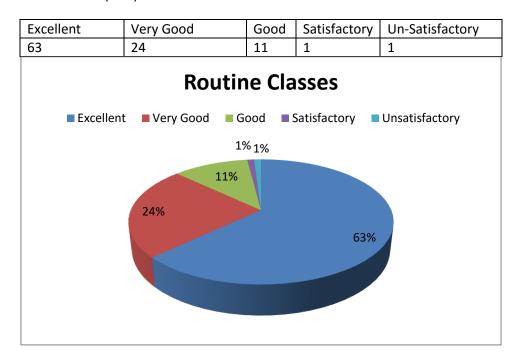

------|
| 70         | 20                | 8               | 1                    | 1               |
| Cle        | anliness in t     | he co           | llege car            | npus            |
| ■ Excellen | t ■ Very Good ■ G | ood ■           | Satisfactory <b></b> | Unsatisfactory  |
|            | 1                 | <sup>%</sup> 1% |                      |                 |
|            | 20%               |                 |                      |                 |
|            |                   |                 | 70%                  |                 |
|            |                   |                 |                      |                 |

## 9. Cultural Activities (in %)



## 10. NSS Activities (in %)



#### 11. NCC Activities (in %)



## 12. Routine Classes (in %)



## 13. Remedial Classes/ Tutorials (in %)



#### 14. Grievance Redressal by the College (in %)

| Excellent                                    | Very Good      | Good    | Satisfactory          | Un-Satisfactory |  |
|----------------------------------------------|----------------|---------|-----------------------|-----------------|--|
| 52                                           | 23             | 18      | 2                     | 5               |  |
| Grievance redressal by the college authority |                |         |                       |                 |  |
| ■ Excellent                                  | t ■Very Good ■ | Good ■: | Satisfactory <b>=</b> | Unsatisfactory  |  |
|                                              | 2%             |         |