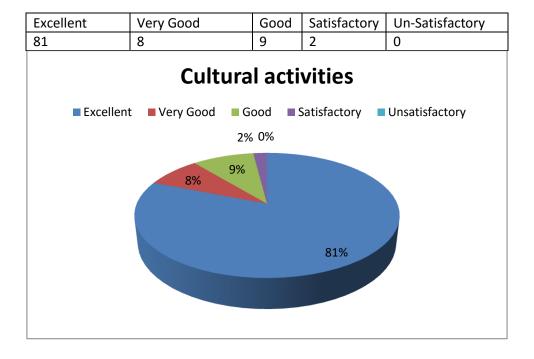

tisfactory |
|------------|-------------------|-----------------|----------------------|-----------------|
| 70         | 20                | 8               | 1                    | 1               |
| Cle        | anliness in t     | he co           | llege car            | npus            |
| ■ Excellen | t ■ Very Good ■ G | ood ■           | Satisfactory <b></b> | Unsatisfactory  |
|            | 1                 | <sup>%</sup> 1% |                      |                 |
|            | 20%               |                 |                      |                 |
|            |                   |                 | 70%                  |                 |
|            |                   |                 |                      |                 |

## 9. Cultural Activities (in %)



## 10. NSS Activities (in %)



#### 11. NCC Activities (in %)



## 12. Routine Classes (in %)



## 13. Remedial Classes/ Tutorials (in %)



#### 14. Grievance Redressal by the College (in %)

| Excellent                                    | Very Good      | Good    | Satisfactory          | Un-Satisfactory |  |
|----------------------------------------------|----------------|---------|-----------------------|-----------------|--|
| 52                                           | 23             | 18      | 2                     | 5               |  |
| Grievance redressal by the college authority |                |         |                       |                 |  |
| ■ Excellent                                  | t ■Very Good ■ | Good ■: | Satisfactory <b>=</b> | Unsatisfactory  |