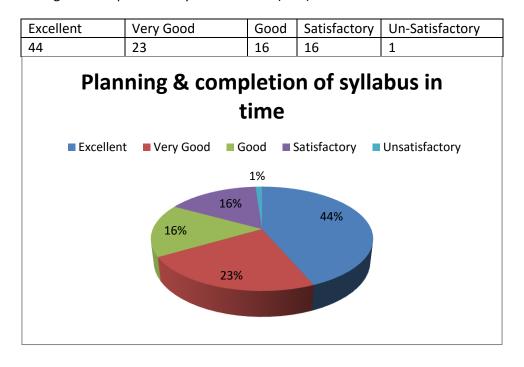

-|--|
| 45                        | 22               | 15     | 17                   | 1               |  |  |
| Preparation for the class |                  |        |                      |                 |  |  |
| ■ Excellent               | t ■Very Good ■ G | ood ■9 | Satisfactory <b></b> | Unsatisfactory  |  |  |
|                           |                  | 1%     |                      |                 |  |  |
|                           | 17%              |        | 45%                  |                 |  |  |
|                           | 22%              |        |                      |                 |  |  |
|                           |                  |        |                      |                 |  |  |

## 4. Planning and Completion of Syllabus in Time (in %)



# 5. Clarity of Content in the Class by Teachers (in %)

| Excellent          | Very Good         | Good    | Satisfactory | Un-Satisfactory |  |
|--------------------|-------------------|---------|--------------|-----------------|--|
| 49                 | 42                | 6       | 3            | 0               |  |
| Clarity of content |                   |         |              |                 |  |
| ■ Excellent        | t ■ Very Good ■ G | ood = 9 | Satisfactory | Unsatisfactory  |  |
|                    | 6% 3%             | 0%      |              |                 |  |
|                    | 49%               |         |              |                 |  |
| 42%                |                   |         |              |                 |  |
|                    |