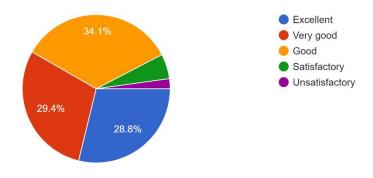

#### Q.7. Teaching methods by teachers

Q.8. Active learning methodology by teachers 966 responses

Q.9. Availability of teachers to students outside the class 961 responses

Q.10. Role of teachers as a Mentor / Motivator / Guide / Facilitator / Counsellor 965 responses