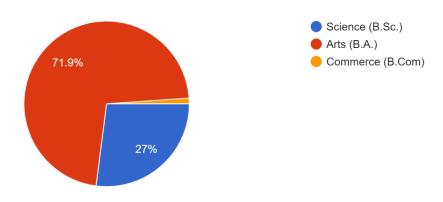

### Students Feedback - 2020-2021

Course/Stream your are currently studying 988 responses