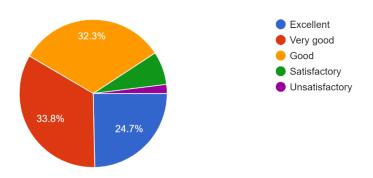

Stream your are currently studying 988 responses



## Semester currently you are studying 988 responses



#### Q.1. Regularity in the class of teachers

968 responses



#### Q.2. Punctuality in the class of teachers

962 responses



## Q.3.Preparation for the class by teachers 965 responses



# Q.4.Planning & completion of syllabus in time by teachers 964 responses



## Q.5.Clarity of content during teaching by teachers 964 responses



### Q.6.Clarity of expression during teaching by teachers 966 responses



#### Q.7. Teaching methods by teachers



Q.8. Active learning methodology by teachers 966 responses



Q.9. Availability of teachers to students outside the class 961 responses



Q.10. Role of teachers as a Mentor / Motivator / Guide / Facilitator / Counsellor 965 responses



### Q.11. Routine Classes held for your departments



Q.12. Remedial Classes/ tutorials taken by teachers 964 responses



### Feedback for Infrastructure and other facilities of college

Q.13. Library Facilities

966 responses



#### Q.14. Computer Facilities

963 responses



#### Q.15. Playground/ Sports Facilities



#### Q.16. Canteen Facilities

958 responses



#### Q.17. Drinking water Facilities

965 responses



#### Q.18. Toilet Facilities

964 responses



### Q.19. Adequacy of space for campus



#### Q.20. Cleanliness in the college campus

962 responses



#### Q.21. Cultural activities

962 responses



#### Q.22. About NSS activities and works



#### Q.23. About NCC activities and works

961 responses



Q.24. Grievance redressal by the college authority 962 responses