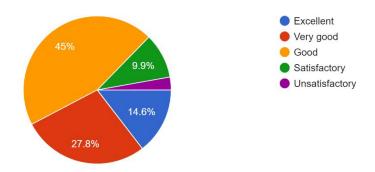

### Q.11. Routine Classes held for your departments

Q.12. Remedial Classes/ tutorials taken by teachers 964 responses