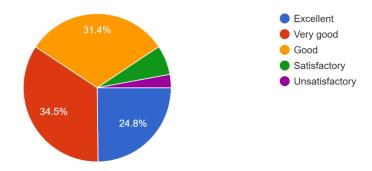

Semester currently you are studying 988 responses



#### Q.1. Regularity in the class of teachers

968 responses



#### Q.2. Punctuality in the class of teachers

962 responses



## Q.3.Preparation for the class by teachers 965 responses



# Q.4.Planning & completion of syllabus in time by teachers 964 responses



## Q.5.Clarity of content during teaching by teachers 964 responses



### Q.6.Clarity of expression during teaching by teachers 966 responses



#### Q.7. Teaching methods by teachers



Q.8. Active learning methodology by teachers 966 responses



Q.9. Availability of teachers to students outside the class 961 responses



Q.10. Role of teachers as a Mentor / Motivator / Guide / Facilitator / Counsellor 965 responses



### Q.11. Routine Classes held for your departments



Q.12. Remedial Classes/ tutorials taken by teachers 964 responses



### Feedback for Infrastructure and other facilities of college

Q.13. Library Facilities

966 responses



#### Q.14. Computer Facilities

963 responses



#### Q.15. Playground/ Sports Facilities



#### Q.16. Canteen Facilities

958 responses



#### Q.17. Drinking water Facilities

965 responses



#### Q.18. Toilet Facilities

964 responses



### Q.19. Adequacy of space for campus



#### Q.20. Cleanliness in the college campus

962 responses



#### Q.21. Cultural activities

962 responses



#### Q.22. About NSS activities and works



#### Q.23. About NCC activities and works

961 responses



Q.24. Grievance redressal by the college authority 962 responses



**Action Taken:** The Analysis report is submitted