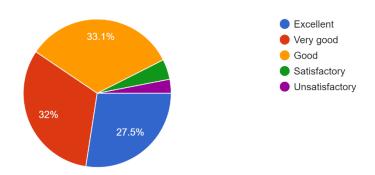

# Q.4.Planning & completion of syllabus in time by teachers $_{\rm 963\,responses}$