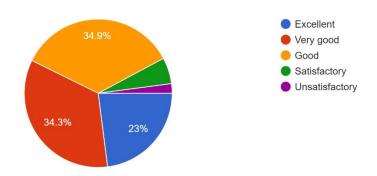

# Q.2.Punctuality in the class of teachers 964 responses

ExcellentVery goodGoodSatisfactoryUnsatisfactory