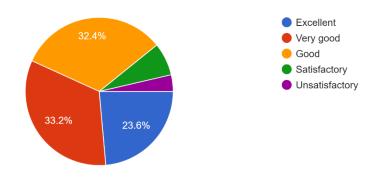

### Q.1. Regularity in the class of teachers

963 responses

Very GoodGoodSatisfactoryUnsatisfactory

Excellent