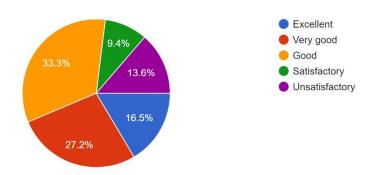

# Q.2.Punctuality in the class of teachers 964 responses

ExcellentVery goodGoodSatisfactoryUnsatisfactory