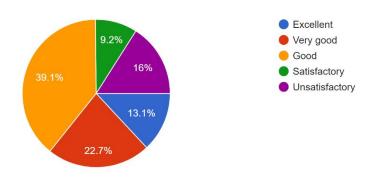

### Q.1. Regularity in the class of teachers

963 responses

Very GoodGoodSatisfactoryUnsatisfactory

Excellent