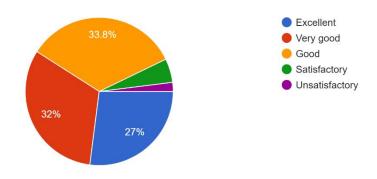

# Q.4.Planning & completion of syllabus in time by teachers $_{\rm 963\,responses}$