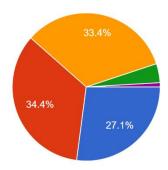

# Q.2.Punctuality in the class of teachers 964 responses

ExcellentVery goodGoodSatisfactoryUnsatisfactory