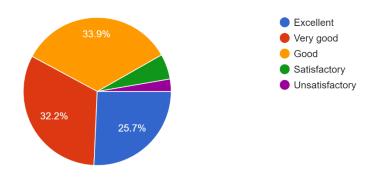

ss of teachers

963 responses



Very GoodGoodSatisfactoryUnsatisfactory

Excellent

# Q.2.Punctuality in the class of teachers 964 responses



ExcellentVery goodGoodSatisfactoryUnsatisfactory

# Q.3.Preparation for the class by teachers 966 responses



# Q.4.Planning & completion of syllabus in time by teachers $_{\rm 963\,responses}$



# Q.5.Clarity of content during teaching by teachers 962 responses



# Q.6.Clarity of expression during teaching by teachers 959 responses



### Q.7. Teaching methods by teachers

962 responses



### Q.8. Active learning methodology by teachers



# Q.9. Availability of teachers to students outside the class $\ensuremath{^{957}}$ responses



Q.10. Role of teachers as a Mentor / Motivator / Guide / Facilitator / Counsellor  $_{\rm 961\,responses}$ 



### Q.11. Routine Classes held for your departments



# Q.12. Remedial Classes/ tutorials taken by teachers 958 responses



### Q.13. Library Facilities

959 responses



### Q.14. Computer Facilities



### Q.15. Playground/ Sports Facilities

959 responses



#### Q.16. Canteen Facilities

957 responses



### Q.17. Drinking water Facilities



#### Q.18. Toilet Facilities

959 responses



Q.19. Adequacy of space for campus

956 responses



Q.20. Cleanliness in the college campus



Q.21. Cultural activities

959 responses



Q.22. About NSS activities and works

957 responses



Q.23. About NCC activities and works



Q.24. Grievance redressal by the college authority 948 responses



Q.25. Attitude & Co-operation of the administrative staff towards students 952 responses



### Q