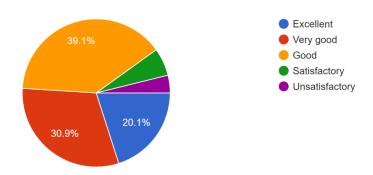

# Q.2.Punctuality in the class of teachers 964 responses

ExcellentVery goodGoodSatisfactoryUnsatisfactory