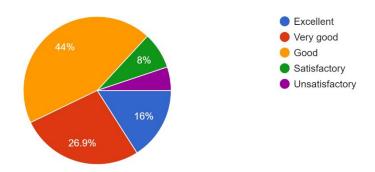

# Q.2.Punctuality in the class of teachers 964 responses

ExcellentVery goodGoodSatisfactoryUnsatisfactory