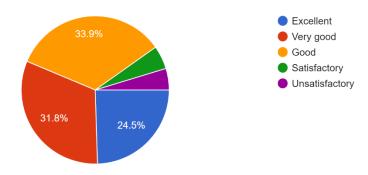

# Q.2.Punctuality in the class of teachers 964 responses

ExcellentVery goodGoodSatisfactoryUnsatisfactory