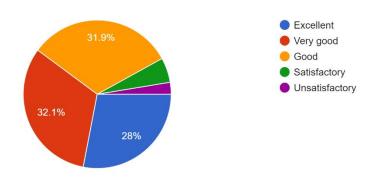

# Q.4.Planning & completion of syllabus in time by teachers $_{\rm 963\,responses}$