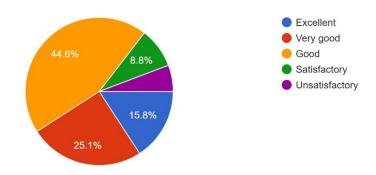

# Q.4.Planning & completion of syllabus in time by teachers $_{\rm 963\,responses}$