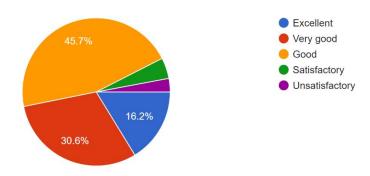

### Q.1. Regularity in the class of teachers

963 responses

Very GoodGoodSatisfactoryUnsatisfactory

Excellent