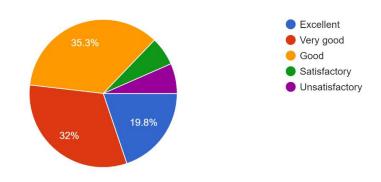

# Q.2.Punctuality in the class of teachers 964 responses

ExcellentVery goodGoodSatisfactoryUnsatisfactory