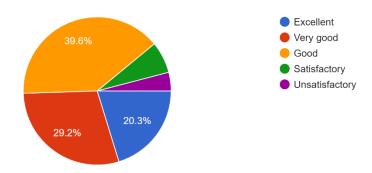

### Q.1. Regularity in the class of teachers

963 responses

Very GoodGoodSatisfactoryUnsatisfactory

Excellent