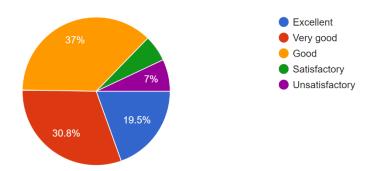

### Q.1. Regularity in the class of teachers

963 responses

Very GoodGoodSatisfactoryUnsatisfactory

Excellent