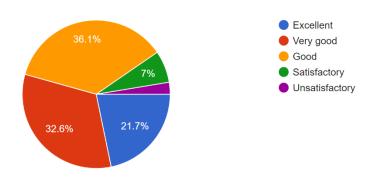

### Q.1. Regularity in the class of teachers

963 responses

Very GoodGoodSatisfactoryUnsatisfactory

Excellent