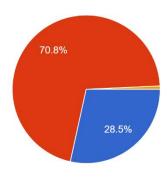

## Course/Stream your are currently studying 970 responses

Science (B.Sc.) Hons/PassArts (B.A.) Hons/PassCommerce (B.Com) Hons/Pass