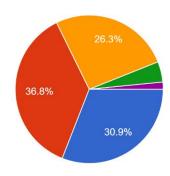

### Q.1. Regularity in the class of teachers

963 responses

Very GoodGoodSatisfactoryUnsatisfactory

Excellent