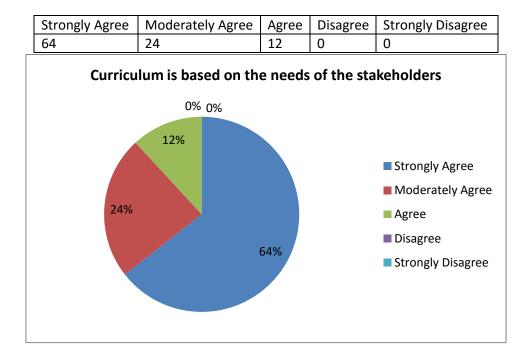

## **Teachers' Feedback Report 2017-18**

1. Curriculum is based on the needs of the stakeholders

2. Objective and Outcome of the course are well defined and clear to the faculties and students

|   | Strongly Agree | Moderately Agree | Agree | Disagree | Strongly Disagree |
|---|----------------|------------------|-------|----------|-------------------|
| - | 76             | 20               | 4     | 0        | 0                 |