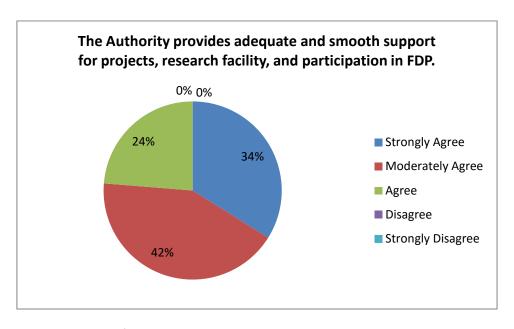

11. The Authority provides adequate and smooth support for projects, research facility, and participation in FDP.

| Strongly Agree | Moderately Agree | Agree | Disagree | Strongly Disagree |
|----------------|------------------|-------|----------|-------------------|
| 34             | 42               | 24    | 0        | 0                 |