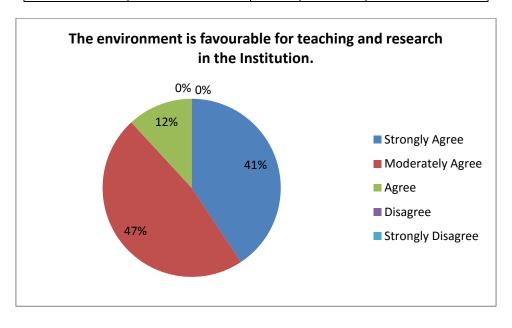

10. The environment is favourable for teaching and research in the Institution

| Strongly Agree | Moderately Agree | Agree | Disagree | Strongly Disagree |
|----------------|------------------|-------|----------|-------------------|
| 41             | 47               | 12    | 0        | 0                 |