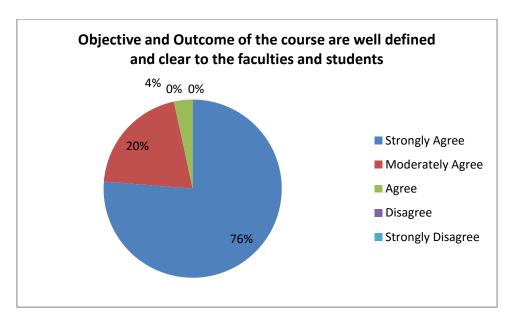

## **Teachers' Feedback Report 2017-18**

1. Curriculum is based on the needs of the stakeholders

2. Objective and Outcome of the course are well defined and clear to the faculties and students

|   | Strongly Agree | Moderately Agree | Agree | Disagree | Strongly Disagree |
|---|----------------|------------------|-------|----------|-------------------|
| - | 76             | 20               | 4     | 0        | 0                 |