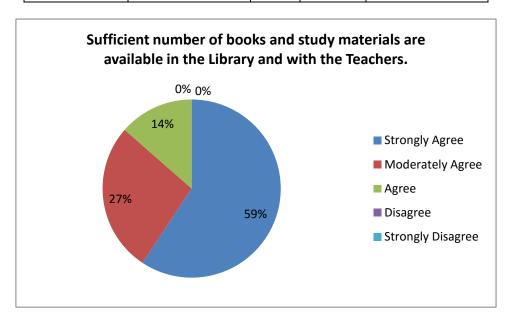

3. Sufficient number of books and study materials are available in the Library and with the Teachers

| Strongly Agree | Moderately Agree | Agree | Disagree | Strongly Disagree |
|----------------|------------------|-------|----------|-------------------|
| 59             | 27               | 14    | 0        | 0                 |