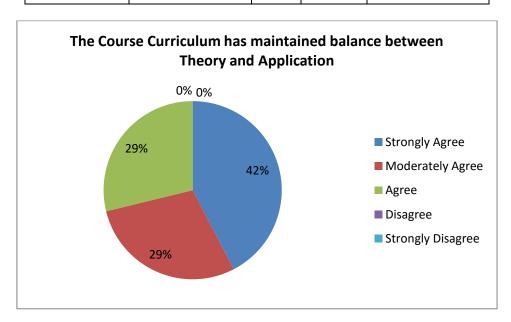

4. The Course Curriculum has maintained balance between Theory and Application

| Strongly Agree | Moderately Agree | Agree | Disagree | Strongly Disagree |
|----------------|------------------|-------|----------|-------------------|
| 42             | 29               | 29    | 0        | 0                 |