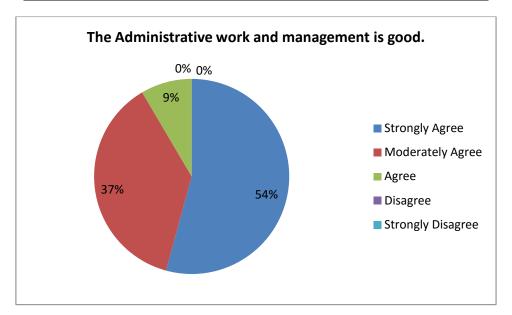

| Strongly Agree | Moderately Agree | Agree | Disagree | Strongly Disagree |
|----------------|------------------|-------|----------|-------------------|
| 54             | 37               | 9     | 3        | 0                 |