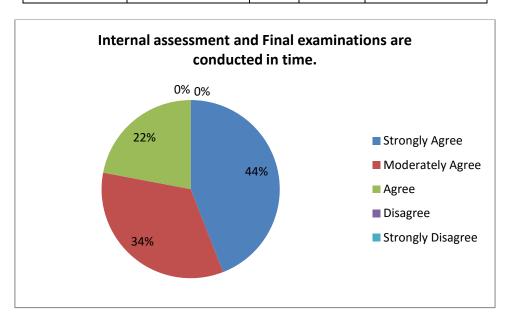

8. Internal assessment and Final examinations are conducted in time

| Strongly Agree | Moderately Agree | Agree | Disagree | Strongly Disagree |
|----------------|------------------|-------|----------|-------------------|
| 44             | 34               | 22    | 0        | 0                 |