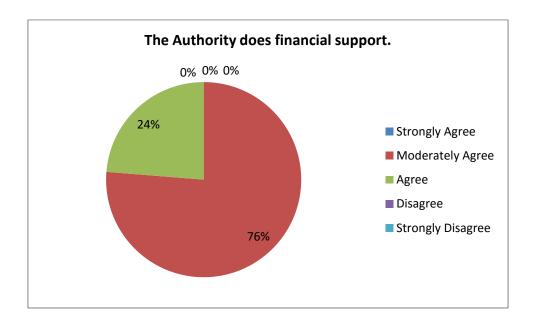

### 12. The Authority does financial support

| Strongly Agree | Moderately Agree | Agree | Disagree | Strongly Disagree |
|----------------|------------------|-------|----------|-------------------|
| 0              | 76               | 24    | 0        | 0                 |