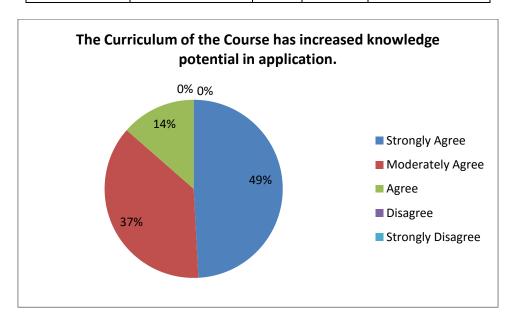

6. The Curriculum of the Course has increased knowledge potential in application

| Strongly Agree | Moderately Agree | Agree | Disagree | Strongly Disagree |
|----------------|------------------|-------|----------|-------------------|
| 49             | 37               | 14    | 0        | 0                 |