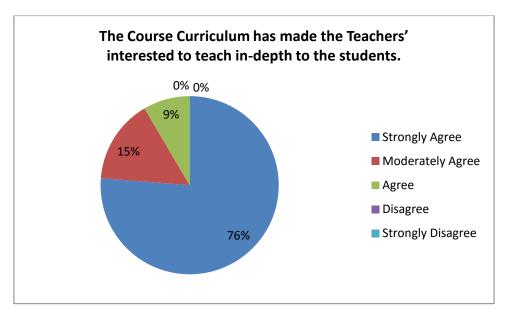

5. The Course Curriculum has made the Teachers' interested to teach in-depth to the students

| Strongly Agree | Moderately Agree | Agree | Disagree | Strongly Disagree |
|----------------|------------------|-------|----------|-------------------|
| 76             | 15               | 9     | 0        | 0                 |