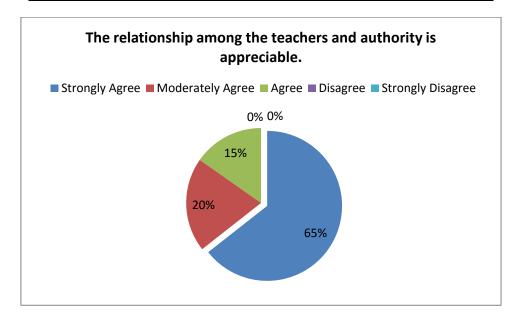

# 14. The relationship among the teachers and authority is appreciable

| Strongly Agree | Moderately Agree | Agree | Disagree | Strongly Disagree |
|----------------|------------------|-------|----------|-------------------|
| 65             | 20               | 15    | 0        | 0                 |