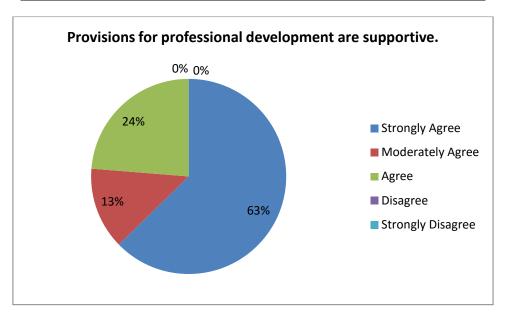

### 13. Provisions for professional development are supportive

| Strongly Agree | Moderately Agree | Agree | Disagree | Strongly Disagree |
|----------------|------------------|-------|----------|-------------------|
| 63             | 13               | 24    | 0        | 0                 |