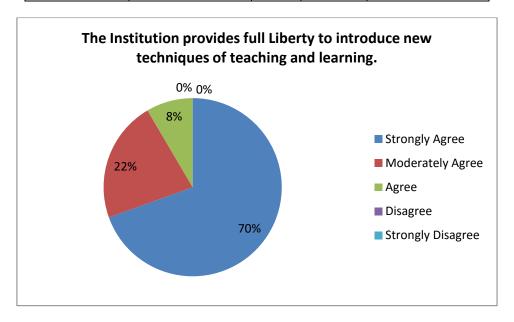

9. The Institution provides full Liberty to introduce new techniques of teaching and learning

| Strongly Agree | Moderately Agree | Agree | Disagree | Strongly Disagree |
|----------------|------------------|-------|----------|-------------------|
| 70             | 22               | 8     | 0        | 0                 |