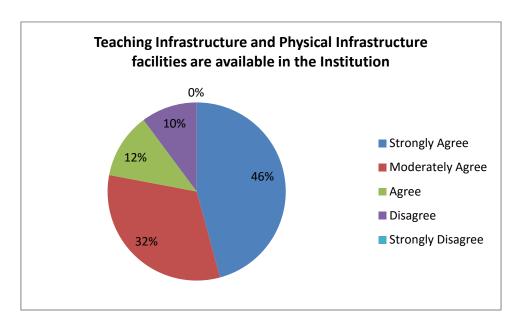

7. Teaching Infrastructure and Physical Infrastructure facilities are available in the Institution

| Strongly Agree | Moderately Agree | Agree | Disagree | Strongly Disagree |
|----------------|------------------|-------|----------|-------------------|
| 46             | 32               | 12    | 10       | 0                 |