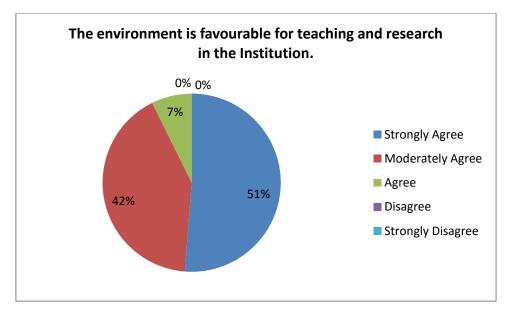

### 10. The environment is favourable for teaching and research in the Institution

| Strongly Agree | Moderately Agree | Agree | Disagree | Strongly Disagree |
|----------------|------------------|-------|----------|-------------------|
| 51             | 42               | 7     | 0        | 0                 |