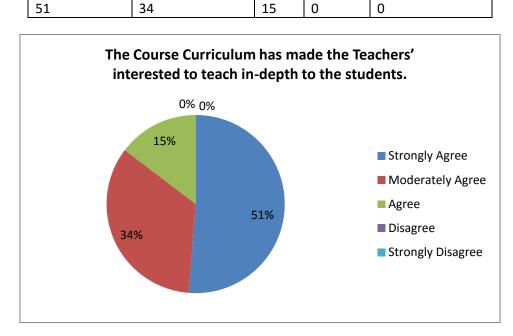

5. The Course Curriculum has made the Teachers' interested to teach in-depth to the students

7. Teaching Infrastructure and Physical Infrastructure facilities are available in the Institution

| Strongly Agree | Moderately Agree | Agree | Disagree | Strongly Disagree |
|----------------|------------------|-------|----------|-------------------|
| 49             | 34               | 5     | 12       | 0                 |