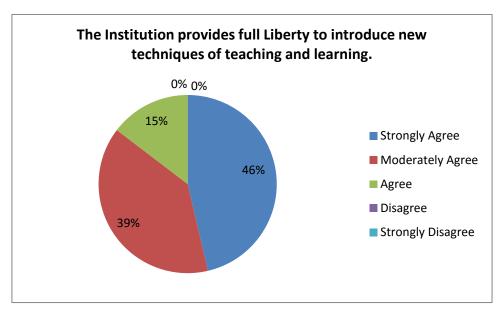

| i |                |                  |       |          |                   |
|---|----------------|------------------|-------|----------|-------------------|
|   | Strongly Agree | Moderately Agree | Agree | Disagree | Strongly Disagree |
|   | 46             | 39               | 15    | 0        | 0                 |

9. The Institution provides full Liberty to introduce new techniques of teaching and learning