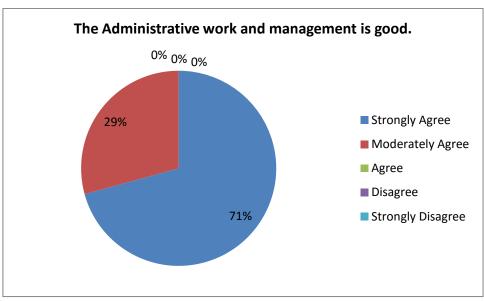

15. The Administrative work and management is good

**Action Taken:** The Analysis report is submitted to the Head of the Institution and after gone through the report, the Head of the Institution called for a meeting and discussed the report with the faculty members and requested to work for further improvement sincerely.