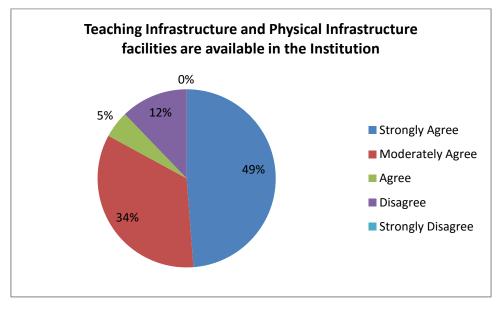

5. The Course Curriculum has made the Teachers' interested to teach in-depth to the students

7. Teaching Infrastructure and Physical Infrastructure facilities are available in the Institution

| Strongly Agree | Moderately Agree | Agree | Disagree | Strongly Disagree |
|----------------|------------------|-------|----------|-------------------|
| 49             | 34               | 5     | 12       | 0                 |