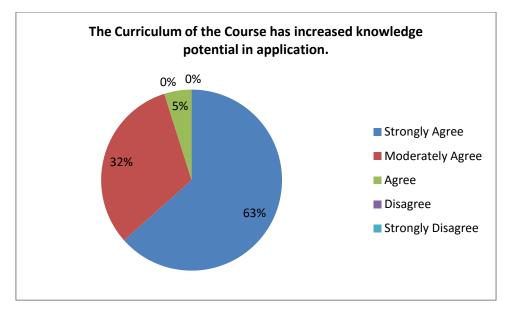

Strongly Agree Moderately Agree Agree Disagree Strongly Disagree

6. The Curriculum of the Course has increased knowledge potential in application

| Strongly Agree | Moderately Agree | Agree | Disagree | Strongly Disagree |
|----------------|------------------|-------|----------|-------------------|
| 63             | 32               | 5     | 0        | 0                 |