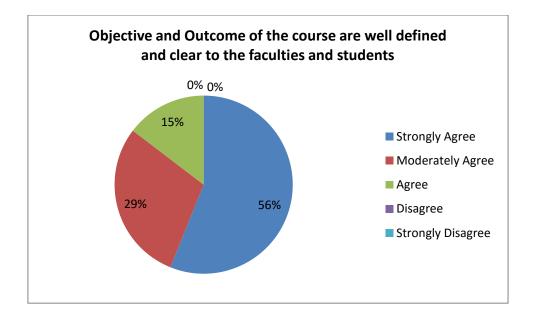

#### 1. Curriculum is based on the needs of the stakeholders

2. Objective and Outcome of the course are well defined and clear to the faculties and students

| Strongly Agree | Moderately Agree | Agree | Disagree | Strongly Disagree |
|----------------|------------------|-------|----------|-------------------|
| 56             | 29               | 15    | 0        | 0                 |