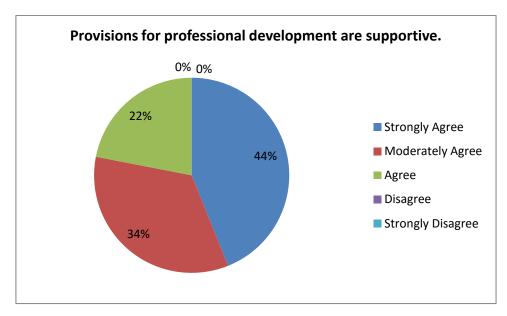

13. Provisions for professional development are supportive

| Strongly Agree | Moderately Agree | Agree | Disagree | Strongly Disagree |
|----------------|------------------|-------|----------|-------------------|
| 44             | 34               | 22    | 0        | 0                 |