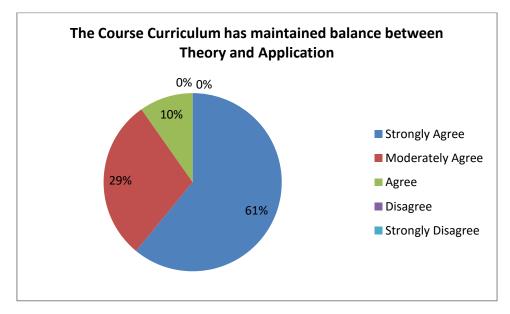

#### 4. The Course Curriculum has maintained balance between Theory and Application

| Strongly Agree | Moderately Agree | Agree | Disagree | Strongly Disagree |
|----------------|------------------|-------|----------|-------------------|
| 61             | 29               | 10    | 0        | 0                 |