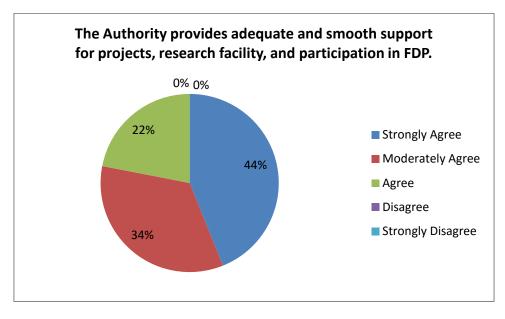

11. The Authority provides adequate and smooth support for projects, research facility, and participation in FDP.

| Strongly Agree | Moderately Agree | Agree | Disagree | Strongly Disagree |
|----------------|------------------|-------|----------|-------------------|
| 44             | 34               | 22    | 0        | 0                 |