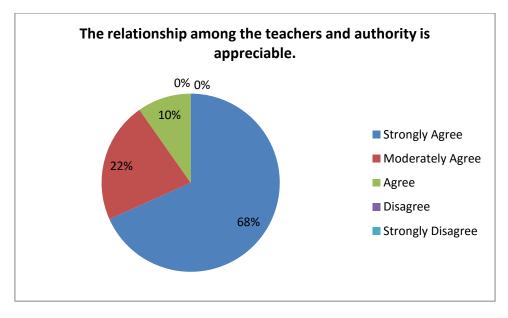

14. The relationship among the teachers and authority is appreciable

| Strongly Agree | Moderately Agree | Agree | Disagree | Strongly Disagree |
|----------------|------------------|-------|----------|-------------------|
| 68             | 22               | 10    | 0        | 0                 |