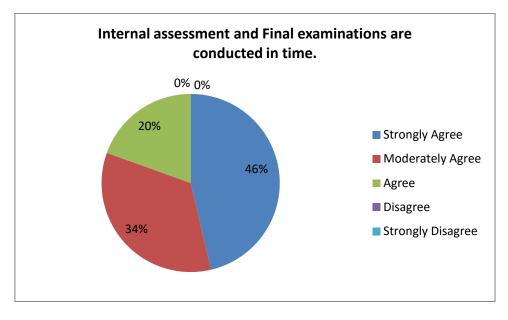

8. Internal assessment and Final examinations are conducted in time

| Strongly Agree | Moderately Agree | Agree | Disagree | Strongly Disagree |
|----------------|------------------|-------|----------|-------------------|
| 46             | 34               | 20    | 0        | 0                 |