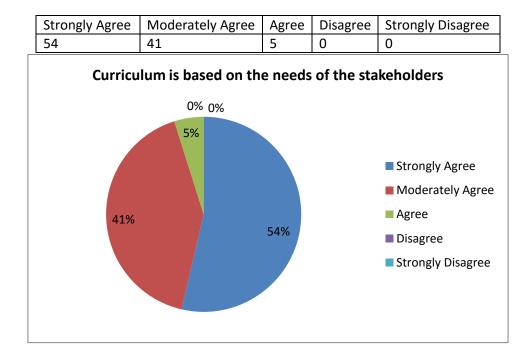

#### 1. Curriculum is based on the needs of the stakeholders

2. Objective and Outcome of the course are well defined and clear to the faculties and students

| Strongly Agree | Moderately Agree | Agree | Disagree | Strongly Disagree |
|----------------|------------------|-------|----------|-------------------|
| 56             | 29               | 15    | 0        | 0                 |