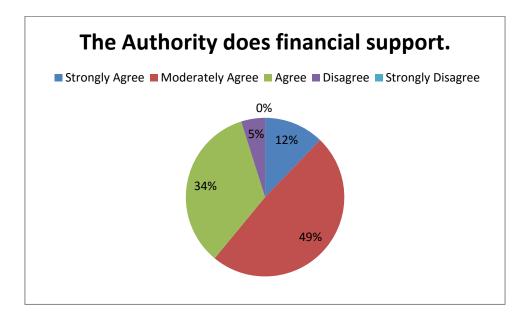

12. The Authority does financial support

| Strongly Agree | Moderately Agree | Agree | Disagree | Strongly Disagree |
|----------------|------------------|-------|----------|-------------------|
| 12             | 49               | 34    | 5        | 0                 |