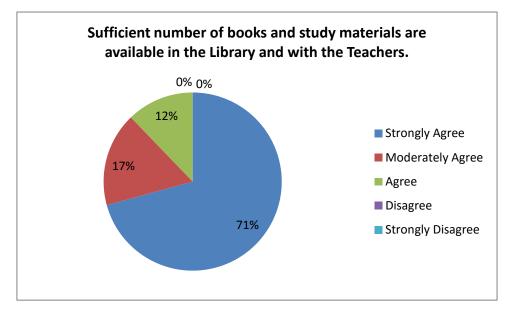

3. Sufficient number of books and study materials are available in the Library and with the Teachers

| Strongly Agree | Moderately Agree | Agree | Disagree | Strongly Disagree |
|----------------|------------------|-------|----------|-------------------|
| 71             | 17               | 12    | 0        | 0                 |